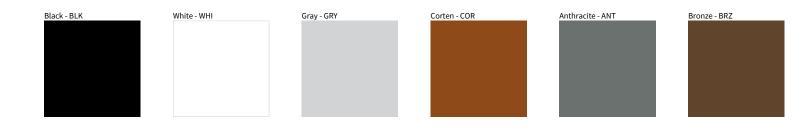

## **TEAM SURFACE** COLOR FINISH CHART

| PROJECT  |  |
|----------|--|
| ТҮРЕ     |  |
| NOTES    |  |
| QUANTITY |  |
| DATE     |  |

Digital: Not all screens are calibrated the same, and therefore, colors will appear differently between screens.